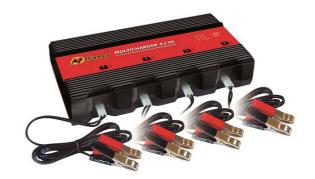

# Banner Multicharger 4x5A

#### Fully automatic charger for 12 V batteries with 4 stations

Latest, microprocessor controlled charging technology guarantees optimum battery charging, maximum safety and easy handling.

The LED display shows the status of charge at each individual charging station.

### **FEATURES**

Battery Voltage: for 12 V batteries

Charging Function: fully automatic, 5-step charging, automatic switchover to conservation charging

**Display:** multicolor LED-Display for each station **Construction:** robust housing, isolated quality clamps

Safety Features: protection against reverse polarity, over-voltage and short-circuit

Mounting: suitable for desk or wall mounting

**Contents:** charger, 4 x clamps and instruction manual