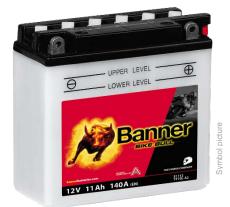

# Bike Bull Classic 007 14

#### POWER FOR MOTORBIKES.

Entry into the world of the Banner brand is comprised by classic lead batteries with an electrolyte pack. The robust technology has been specially designed for the burdens relating to motorcycle riding. These batteries are only opened for start-up and maintenance.

#### PERFORMANCE

High load-bearing capacity Safe starting even in the case of short run use Extensive range consisting of 33 types Dry, pre-charged; enclosed electrolyte in the precisely required volume

### **TECHNICAL DATA**

| Туре:               | 007 14            |
|---------------------|-------------------|
| OE Code:            | B39-6             |
| Battery Voltage:    | 6V                |
| Battery Technology: | WET               |
| Cold Cranking Amps: | 60A (EN)          |
| Battery Capacity:   | 7 Ah (K10)        |
| Dimension:          | 126 x 48 x 126 mm |
| Layout:             | 0                 |
| Terminal Type:      | 6                 |
| Base Hold-Down:     | B00               |
|                     |                   |