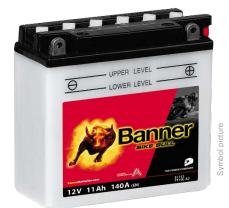

# Bike Bull Classic 528 16

#### POWER FOR MOTORBIKES.

Entry into the world of the Banner brand is comprised by classic lead batteries with an electrolyte pack. The robust technology has been specially designed for the burdens relating to motorcycle riding.

### TECHNICAL DATA

| Туре:               | 528 16             |
|---------------------|--------------------|
| OE Code:            | Y60-N24L-A         |
| Battery Voltage:    | 12V                |
| Battery Technology: | WET                |
| Cold Cranking Amps: | 280 A (EN)         |
| Battery Capacity:   | 28 Ah (K10)        |
| Dimension:          | 184 x 124 x 175 mm |
| Layout:             | 0                  |
| Terminal Type:      | 3                  |
| Base Hold-Down:     | B00                |
|                     |                    |